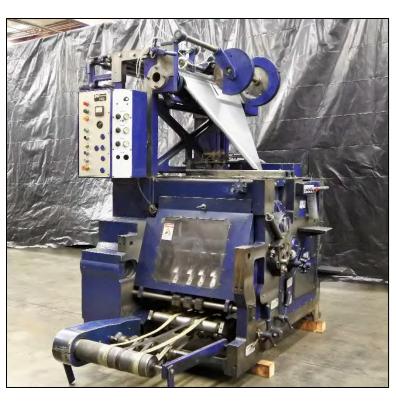

## DGM 1050 Folder available now at our headquarters

- ➤ New 2000 and in excellent condition
- Built in Pennsylvania, USA
- > Cutoff: 22" (560mm)
- Maximum speed 50,000 PPH straight
- Maximum speed 25,000 PPH collect
- Minimum web of 23" (584mm)
- Maximum web of 36" (914mm)
- ➤ The 1050 is based on a long-time industry design.
- Fully compatible with all Goss Urbanites.
- ➤ Lap adjustment: stop and move design maximum +/- .5" (12.7mm)
- Former section: 56 degree newspaper former; pneumatic trolleys
- ➤ Pin cylinder: one around cutting/collect cylinder
- > 10 standard newspaper-type collect pins across width of maximum web
- > Folding cylinder: single piece cast steel two around cylinder
- > .650" (16.5mm) pin hole to cut edge spacing
- On the run pin timing
- Skip slitter
- > Ten web capability
- Delivery is fold first