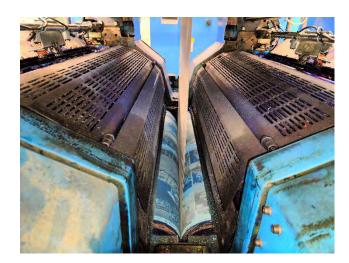

## Another beautiful Scandinavian Press with Automation!

We are pleased to present this Goss Community Press in 560mm/22" cut-off. This is an exceptional Press with very desirable automation!

This 2005 vintage press is *located at our headquarters in Burlington, WA*, capable of 889mm web width (had been running 790mm).

Six (6) GOSS Community 4-high towers, one (1) SCC folder with Quarter folder and six (6) Megtec SE splicers. The press is rated 30,000 cph.

The press has been very well maintained by the one owner and in cooperation with the OEMs. This Press was professionally removed with great care by iW and DCOS