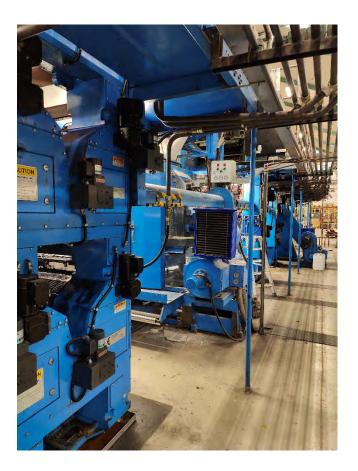

## Another beautiful Scandinavian Press with Automation!

We are pleased to present this Goss Community Press in 560mm/22" cut-off. This is an exceptional Press with very desirable automation!

This 2005 vintage press is *located at our headquarters in Burlington, WA*, capable of 889mm web width (had been running 790mm).

Six (6) GOSS Community 4-high towers, one (1) SCC folder with Quarter folder and six (6) Megtec SE splicers. The press is rated 30,000 cph.

The press has been very well maintained by the one owner and in cooperation with the OEMs. This Press was professionally removed with great care by iW and DCOS

## Well Automated with:

- 50" Megtec Splicers
- Baldwin Spray Bars
- Perretta Remote Inking
- Motorized Register
- QTI Multicam Auto Register
- Motorized folder draw rollers
- Motorized tabloid slitter
- Bearers on Blanket Cylinders
- Slot Plate Cylinders
- Ink levelers
- Motter stitch tabloid stitcher