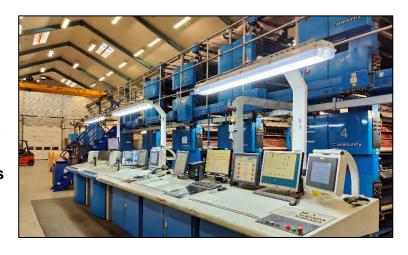

## Another beautiful Scandinavian Press with Automation!

We are pleased to present this Goss Community Press in 560mm/22" cut-off. This is an exceptional Press with very desirable automation!

This 2005 vintage press is *located at our headquarters in Burlington, WA*, capable of 889mm web width (had been running 790mm).

Six (6) GOSS Community 4-high towers, one (1) SCC folder with Quarter folder and six (6) Megtec SE splicers. The press is rated 30,000 cph.

The press has been very well maintained by the one owner and in cooperation with the OEMs. This Press was professionally removed with great care by iW and DCOS

## Well Automated with:

- 50" Megtec Splicers
- Baldwin Spray Bars
- Perretta Remote Inking
- Motorized Register
- QTI Multicam Auto Register
- Motorized folder draw rollers
- Motorized tabloid slitter
- Bearers on Blanket Cylinders
- Slot Plate Cylinders
- Ink levelers
- Motter stitch tabloid stitcher