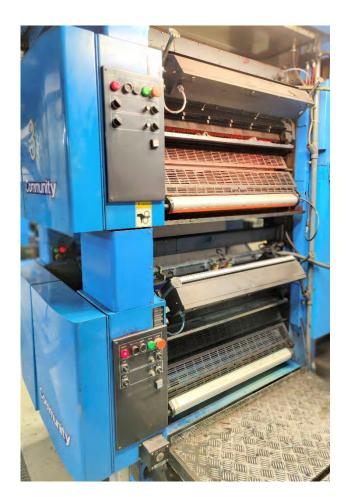

## Well Automated with:

- 50" Megtec Splicers
- Baldwin Spray Bars
- Perretta Remote Inking
- Motorized Register
- QTI Multicam Auto Register
- Motorized folder draw rollers
- Motorized tabloid slitter
- Bearers on Blanket Cylinders
- Slot Plate Cylinders
- Ink levelers
- Motter stitch tabloid stitcher