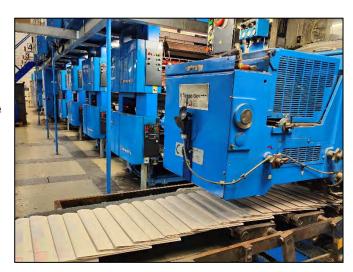

## Another beautiful Scandinavian Press with Automation!

We are pleased to present this Goss Community Press in 560mm/22" cut-off. This is an exceptional Press with very desirable automation!

This 2005 vintage press is *located at our headquarters in Burlington, WA*, capable of 889mm web width (had been running 790mm).

Six (6) GOSS Community 4-high towers, one (1) SCC folder with Quarter folder and six (6) Megtec SE splicers. The press is rated 30,000 cph.

The press has been very well maintained by the one owner and in cooperation with the OEMs. This Press was professionally removed with great care by iW and DCOS