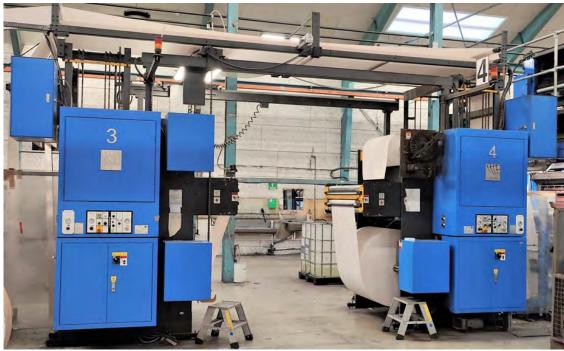

## Another beautiful Scandinavian Press with Automation!

We are pleased to present this Goss Community Press in 560mm/22" cut-off. This is an exceptional Press with very desirable automation!

This 2005 vintage press is *located at our headquarters in Burlington, WA*, capable of 889mm web width (had been running 790mm).

Six (6) GOSS Community 4-high towers, one (1) SCC folder with Quarter folder and six (6) Megtec SE splicers. The press is rated 30,000 cph.

The press has been very well maintained by the one owner and in cooperation with the OEMs. This Press was professionally removed with great care by iW and DCOS