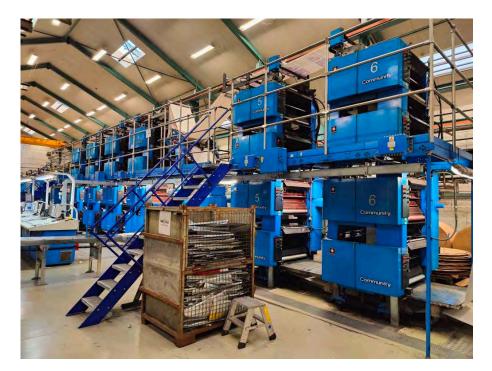

## Another beautiful Scandinavian Press with Automation!

We are pleased to present this Goss Community Press in 560mm/22" cut-off. This is an exceptional Press with very desirable automation!

This 2005 vintage press is *located at our headquarters in Burlington, WA*, capable of 889mm web width (had been running 790mm).

Six (6) GOSS Community 4-high towers, one (1) SCC folder with Quarter folder and six (6) Megtec SE splicers. The press is rated 30,000 cph.

The press has been very well maintained by the one owner and in cooperation with the OEMs. This Press was professionally removed with great care by iW and DCOS