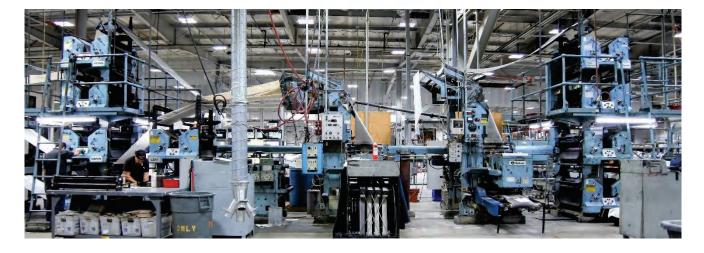

## 22-3/4" (578) Cut-off Goss Community Press ~ Available Now in Los Angeles

Cost effective solution for new end user looking for multiple four highs, at an affordable price. These are factory towers, not conversions.

- Two (2)- Goss SSC Towers complete with catwalk and connecting parts: On the Nose Plate Cylinders, T-bar Blanket Cylinders, Sock dampening, Lever style ink fountains, Manual throw offs, Manual register, Ink Ratchets & Manual compensators.
- One (1)- Goss Community SC Mono Unit. Not in use.
- One (1)- SSC Folder #278 new 1981: Half fold with factory reverse fly for spine first delivery, quarter fold, air former and cross perf.
- One (1)- Fincor 2191A 60 HP drive on 190V to 230V input
- One (1)- Fincor 2191C 60 HP drive on 190V to 230V input
- Two (2)- 60 HP motors, 240V arm, 366AT frame
- Four (4)- Manual rollstands stacked two high with hoist left end with air shafts
- One (1)- Water system
- One (1)- manual plate bender
- Complete press with all connecting parts