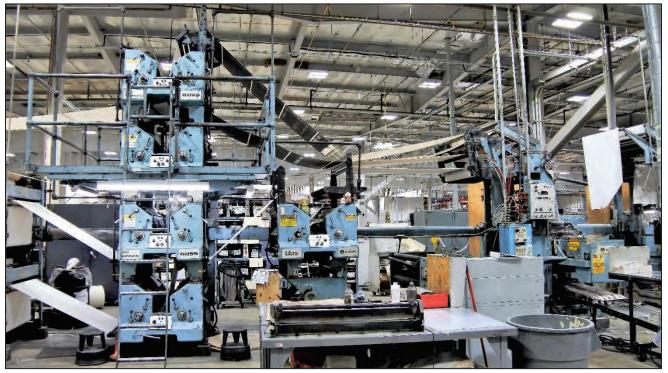

## 22-3/4" (578) Cut-off Goss Community Press ~ Available Now in Los Angeles

Cost effective solution for new end user looking for multiple four highs, at an affordable price. These are factory towers, not conversions.

- Two (2)- Goss SSC Towers complete with catwalk and connecting parts: On the Nose Plate Cylinders, T-bar Blanket Cylinders, Sock dampening, Lever style ink fountains, Manual throw offs, Manual register, Ink Ratchets & Manual compensators.
- One (1)- Goss Community SC Mono Unit. Not in use.
- One (1)- SSC Folder #278 new 1981: Half fold with factory reverse fly for spine first delivery, quarter fold, air former and cross perf.
- One (1)- Fincor 2191A 60 HP drive on 190V to 230V input
- One (1)- Fincor 2191C 60 HP drive on 190V to 230V input
- Two (2)- 60 HP motors, 240V arm, 366AT frame
- Four (4)- Manual rollstands stacked two high with hoist left end with air shafts
- One (1)- Water system
- One (1)- manual plate bender
- Complete press with all connecting parts