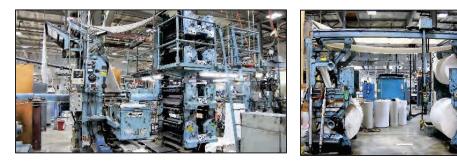

## 22-3/4" (578) Cut-off Goss Community Press ~ Available Now in Los Angeles

Cost effective solution for new end user looking for multiple four highs, at an affordable price. These are factory towers, not conversions.

- Two (2)- Goss SSC Towers complete with catwalk and connecting parts: On the Nose Plate Cylinders, T-bar Blanket Cylinders, Sock dampening, Lever style ink fountains, Manual throw offs, Manual register, Ink Ratchets & Manual compensators.
- One (1)- Goss Community SC Mono Unit. Not in use.
- One (1)- SSC Folder #278 new 1981: Half fold with factory reverse fly for spine first delivery, quarter fold, air former and cross perf.
- One (1)- Fincor 2191A 60 HP drive on 190V to 230V input
- One (1)- Fincor 2191C 60 HP drive on 190V to 230V input
- Two (2)- 60 HP motors, 240V arm, 366AT frame
- Four (4)- Manual rollstands stacked two high with hoist left end with air shafts
- One (1)- Water system
- One (1)- manual plate bender
- Complete press with all connecting parts