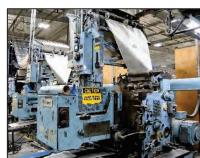

## 22-3/4" (578) Cut-off Goss Community Press ~ Available Now in Los Angeles

Cost effective solution for new end user looking for multiple four highs, at an affordable price. These are factory towers, not conversions.

- Two (2)- Goss SSC Towers complete with catwalk and connecting parts: On the Nose Plate Cylinders, T-bar Blanket Cylinders, Sock dampening, Lever style ink fountains, Manual throw offs, Manual register, Ink Ratchets & Manual compensators.
- One (1)- Goss Community SC Mono Unit. Not in use.
- One (1)- SSC Folder #278 new 1981: Half fold with factory reverse fly for spine first delivery, quarter fold, air former and cross perf.
- One (1)- Fincor 2191A 60 HP drive on 190V to 230V input
- One (1)- Fincor 2191C 60 HP drive on 190V to 230V input
- Two (2)- 60 HP motors, 240V arm, 366AT frame
- Four (4)- Manual rollstands stacked two high with hoist left end with air shafts
- One (1)- Water system
- One (1)- manual plate bender
- Complete press with all connecting parts