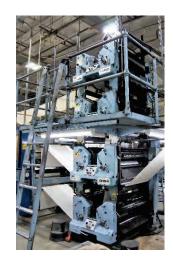

- Two (2)- Goss SSC Towers complete with catwalk and connecting parts: On the Nose Plate Cylinders, T-bar Blanket Cylinders, Sock dampening, Lever style ink fountains, Manual throw offs, Manual register, Ink Ratchets & Manual compensators.
- One (1)- Goss Community SC Mono Unit. Not in use.
- One (1)- SSC Folder #278 new 1981: Half fold with factory reverse fly for spine first delivery, quarter fold, air former and cross perf.
- One (1)- Fincor 2191A 60 HP drive on 190V to 230V input
- One (1)- Fincor 2191C 60 HP drive on 190V to 230V input
- Two (2)- 60 HP motors, 240V arm, 366AT frame
- Four (4)- Manual rollstands stacked two high with hoist left end with air shafts
- One (1)- Water system
- One (1)- manual plate bender
- Complete press with all connecting parts