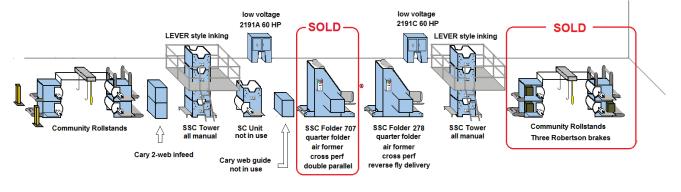

- Two (2)- Goss SSC Towers complete with catwalk and connecting parts: On the Nose Plate Cylinders, T-bar Blanket Cylinders, Sock dampening, Lever style ink fountains, Manual throw offs, Manual register, Ink Ratchets & Manual compensators.
- One (1)- Goss Community SC Mono Unit. Not in use.
- One (1)- SSC Folder #278 new 1981: Half fold with factory reverse fly for spine first delivery, quarter fold, air former and cross perf.
- One (1)- Fincor 2191A 60 HP drive on 190V to 230V input
- One (1)- Fincor 2191C 60 HP drive on 190V to 230V input
- Two (2)- 60 HP motors, 240V arm, 366AT frame
- Four (4)- Manual rollstands stacked two high with hoist left end with air shafts
- One (1)- Water system
- One (1)- manual plate bender
- Complete press with all connecting parts

Configuration

**QUALITY YOU EXPECT \* CUSTOMER SERVICE YOU DESERVE** 

World Headquarters 11369 Higgins Airport Way, Burlington, WA USA 98233 888.346.6119 <u>www.impressionsworldwide.com</u>

SE USA Service Facility 202 Enterprise Drive, Tupelo, MS 38804 888.346.6119 <u>www.impressionsworldwide.com</u>