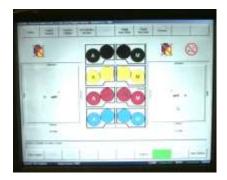

#### Perretta P3000 Closed Loop Register System (C2C)

- Register camera assemblies (2 cameras per web)
- Non-motorized bars