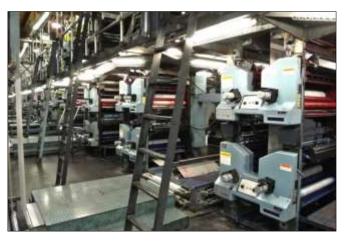

### "Addendum A" – Equipment

Located at Kodiak Press at 3355 Grandview Hwy, Vancouver, BC, V5M1Z5.

Goss Community SSC Press equipment, Complete with all necessary connecting parts to install, 21-1/2" Cut-off, consisting of;

# (12) Goss Community SSC Four Highs

- On the nose plate cylinders
- T-bar blanket cylinders
- Sock dampening
- Pneumatic throw offs
- Perretta Remote Ink Fountains
- Perretta Motorized Register
- Perretta Auto Register Cameras
- Top Iron with Full Page Motorized Compensators
- Built in Camera support structure
- Belt Drives, Catwalk, Railing & Ladders
- Contact style web break detectors.
- Ultra sonic on two towers
- One Way Water System at each unit
- Clutches with proximity sensors
- MasterFlo Ink Levelers