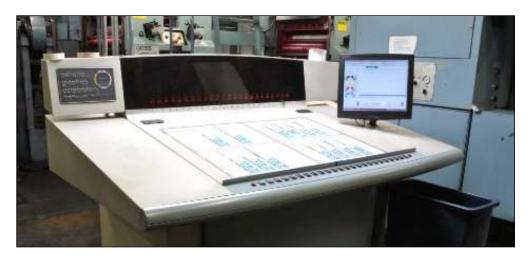

#### Perretta P3000 Remote Ink System;

- Integrated Dual Control Capability
- Motorized Segmented Ink Fountain Blades
- Pre-wiring including all cables within the network
- One Advanced System Newspaper Digital Preset
- One DPC2500 Digital Preset Center with proprietary software
- One Direct wire communication via Ethernet link to CTP system
- One Direct wire communication via Ethernet link to Perretta Preset network
- One Direct wire communication from DPC2500 and Consoles