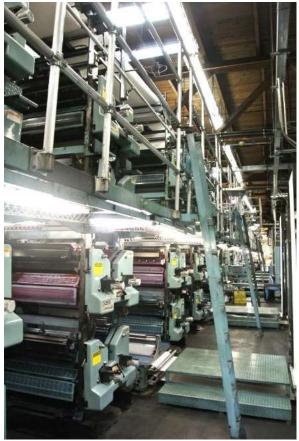

### "Addendum A" – Equipment

Located at Kodiak Press at 3355 Grandview Hwy, Vancouver, BC, V5M1Z5.

Goss Community SSC Press equipment, Complete with all necessary connecting parts to install, 21-1/2" Cut-off, consisting of;

# (12) Goss Community SSC Four Highs

- On the nose plate cylinders
- T-bar blanket cylinders
- Sock dampening
- Pneumatic throw offs
- Perretta Remote Ink Fountains
- Perretta Motorized Register
- Perretta Auto Register Cameras
- Top Iron with Full Page Motorized Compensators
- Built in Camera support structure
- Belt Drives, Catwalk, Railing & Ladders
- Contact style web break detectors.
- Ultra sonic on two towers
- One Way Water System at each unit
- Clutches with proximity sensors
- MasterFlo Ink Levelers