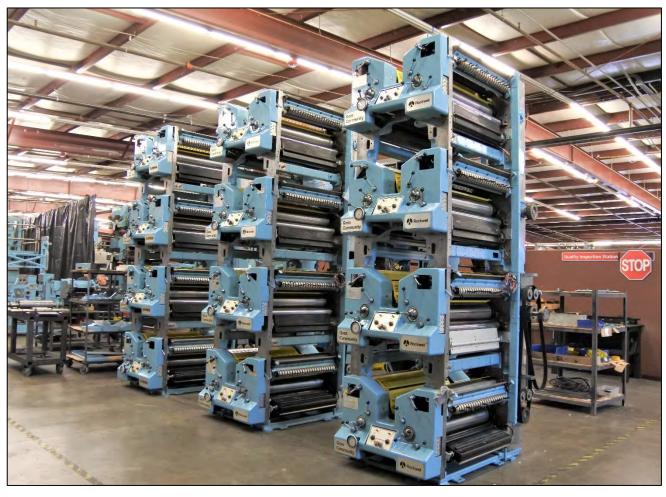

## 22-3/4" (578) Cut-off Goss Community SSC Towers ~ Available Now. 1990's towers built in the USA during best production period. Clean and ready to ship now!

Three (3)- Goss Community SSC Towers, one owner, bought new in 1990, 1995 & 1998. Well maintained in Sweden. Complete with catwalk and connecting parts: On the Nose Plate Cylinders (currently has slot inserts installed), T-bar Blanket Cylinders, Spray bar dampening, Lever style ink fountains, Central Grease lubrication for operator side, Operator Side Circumferential register, Ink Ratchets & Manual Throw off functions.