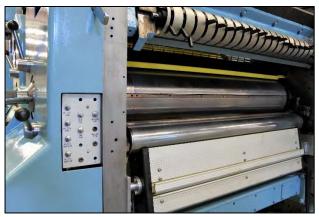

## 22-3/4" (578) Cut-off Goss Community SSC Towers ~ Available Now. 1990's towers built in the USA during best production period. Clean and ready to ship now!

Three (3)- Goss Community SSC Towers, one owner, bought new in 1990, 1995 & 1998. Well maintained in Sweden. Complete with catwalk and connecting parts: On the Nose Plate Cylinders (currently has slot inserts installed), T-bar Blanket Cylinders, Spray bar dampening, Lever style ink fountains, Central Grease lubrication for operator side, Operator Side Circumferential register, Ink Ratchets & Manual Throw off functions.