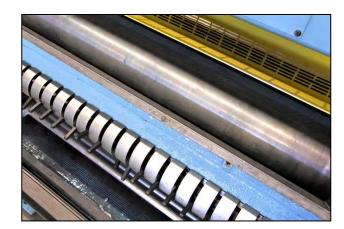

## 22-3/4" (578) Cut-off Goss Community SSC Towers ~ Available Now. 1990's towers built in the USA during best production period. Clean and ready to ship now!

Three (3)- Goss Community SSC Towers, one owner, bought new in 1990, 1995 & 1998. Well maintained in Sweden. Complete with catwalk and connecting parts: On the Nose Plate Cylinders (currently has slot inserts installed), T-bar Blanket Cylinders, Spray bar dampening, Lever style ink fountains, Central Grease lubrication for operator side, Operator Side Circumferential register, Ink Ratchets & Manual Throw off functions.