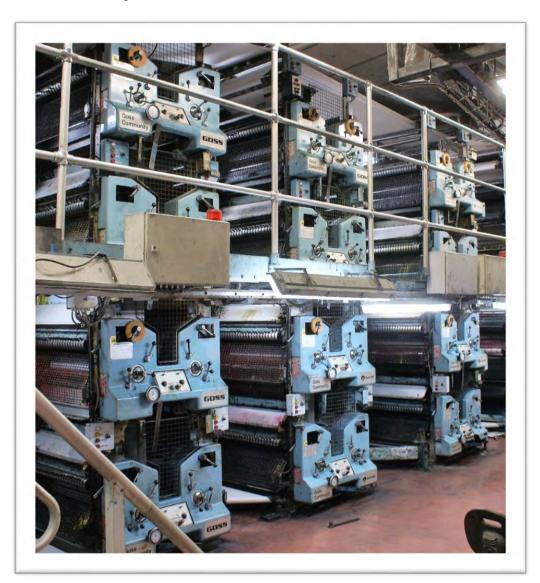

## 22-3/4" (578) Cut-off Goss Community SSC Towers ~ Available Now. 1990's towers built in the USA during best production period. Clean and ready to ship now!

Three (3)- Goss Community SSC Towers, one owner, bought new in 1990, 1995 & 1998. Well maintained in Sweden. Complete with catwalk and connecting parts: On the Nose Plate Cylinders (currently has slot inserts installed), T-bar Blanket Cylinders, Spray bar dampening, Lever style ink fountains, Central Grease lubrication for operator side, Operator Side Circumferential register, Ink Ratchets & Manual Throw off functions.